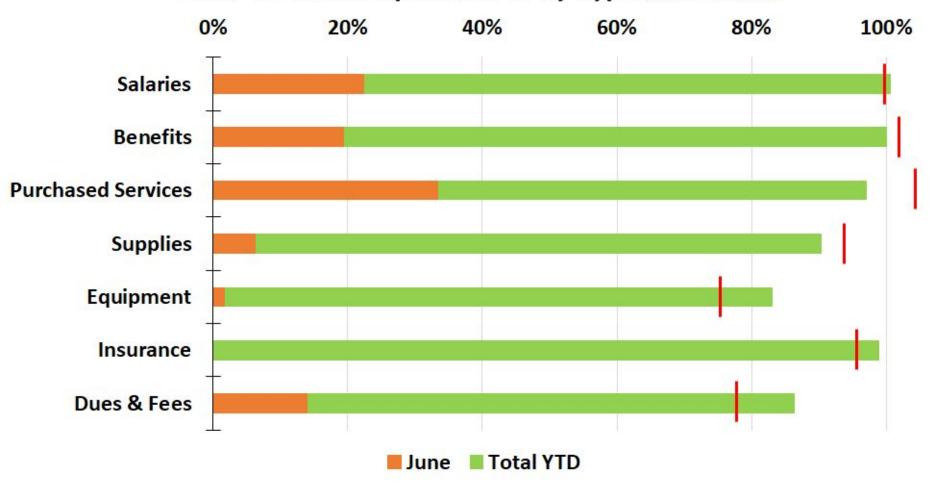

## **Overall Fiscal Year Summary** (Funds 10 & 27)

|                   | <u>Budgeted</u> | <u>Actual</u> | <u>Variance (\$)</u> | <u>Variance (%)</u> |
|-------------------|-----------------|---------------|----------------------|---------------------|
| Revenue           | \$41,716,778    | \$41,943,673  | \$226,894            | 0.54%               |
| Expenditures      | \$41,300,177    | \$41,332,024  | (\$31,846)           | (0.08%)             |
| Surplus (Deficit) | \$416,601       | \$611,649     | \$195,048            |                     |