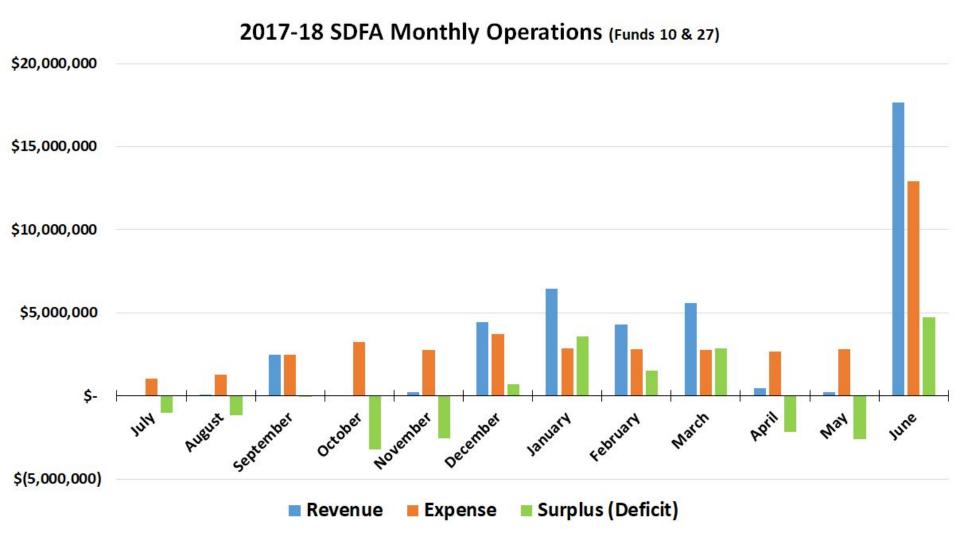

## **Overall Fiscal Year Summary** (Funds 10 & 27)

|                   | <u>Budgeted</u> | <u>Actual</u> | <u>Variance (\$)</u> | <u>Variance (%)</u> |
|-------------------|-----------------|---------------|----------------------|---------------------|
| Revenue           | \$41,716,778    | \$41,943,673  | \$226,894            | 0.54%               |
| Expenditures      | \$41,300,177    | \$41,332,024  | (\$31,846)           | (0.08%)             |
| Surplus (Deficit) | \$416,601       | \$611,649     | \$195,048            |                     |