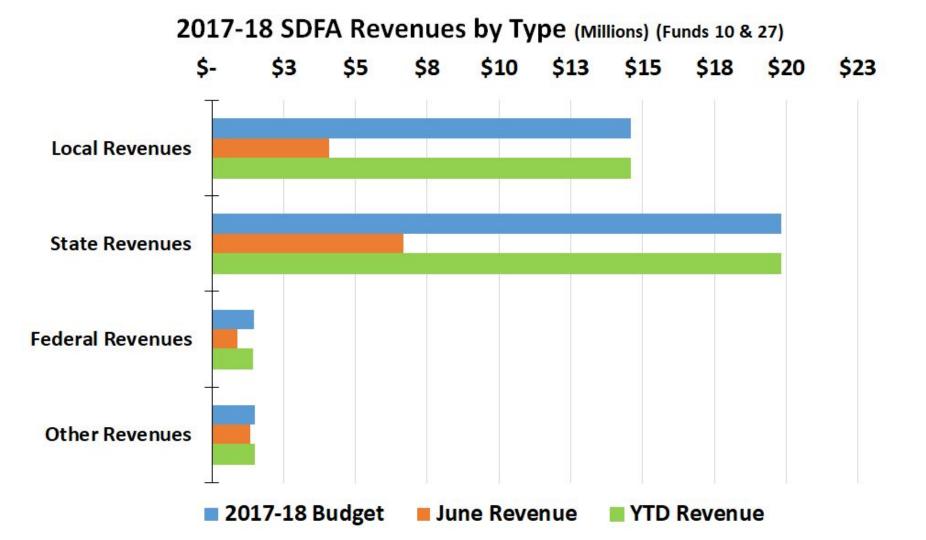

## **Overall Fiscal Year Summary** (Funds 10 & 27)

|                   | <u>Budgeted</u> | <u>Actual</u> | <u>Variance (\$)</u> | <u>Variance (%)</u> |
|-------------------|-----------------|---------------|----------------------|---------------------|
| Revenue           | \$41,716,778    | \$41,943,673  | \$226,894            | 0.54%               |
| Expenditures      | \$41,300,177    | \$41,332,024  | (\$31,846)           | (0.08%)             |
| Surplus (Deficit) | \$416,601       | \$611,649     | \$195,048            |                     |