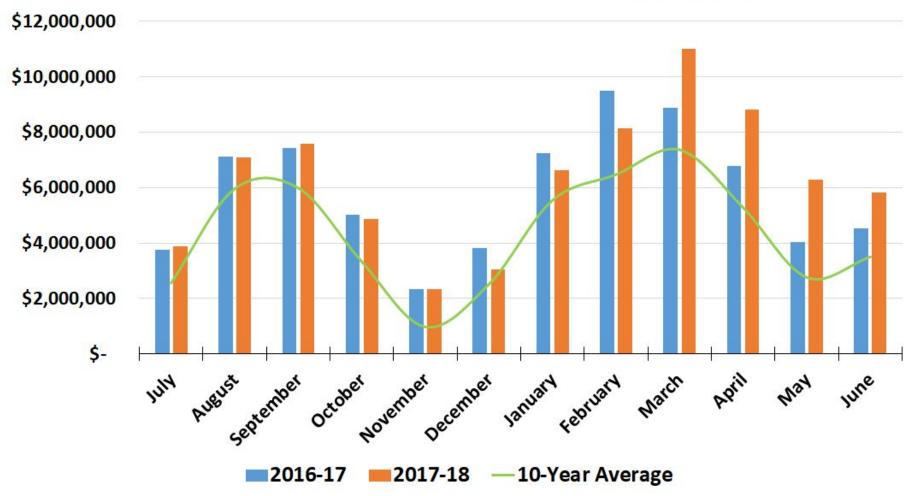

SCHOOL DISTRICT OF



## Treasurer's Report

June 30, 2018



2017-18 SDFA Expenditures by Type (Funds 10 & 27)





SDFA Operating Balances (Cash on Hand) (Funds 10 & 27)



## **Overall Fiscal Year Summary** (Funds 10 & 27)

|                   | <u>Budgeted</u> | <u>Actual</u> | <u>Variance (\$)</u> | <u>Variance (%)</u> |
|-------------------|-----------------|---------------|----------------------|---------------------|
| Revenue           | \$41,716,778    | \$41,943,673  | \$226,894            | 0.54%               |
| Expenditures      | \$41,300,177    | \$41,332,024  | (\$31,846)           | (0.08%)             |
| Surplus (Deficit) | \$416,601       | \$611,649     | \$195,048            |                     |

SCHOOL DISTRICT OF



## Treasurer's Report

June 30, 2018